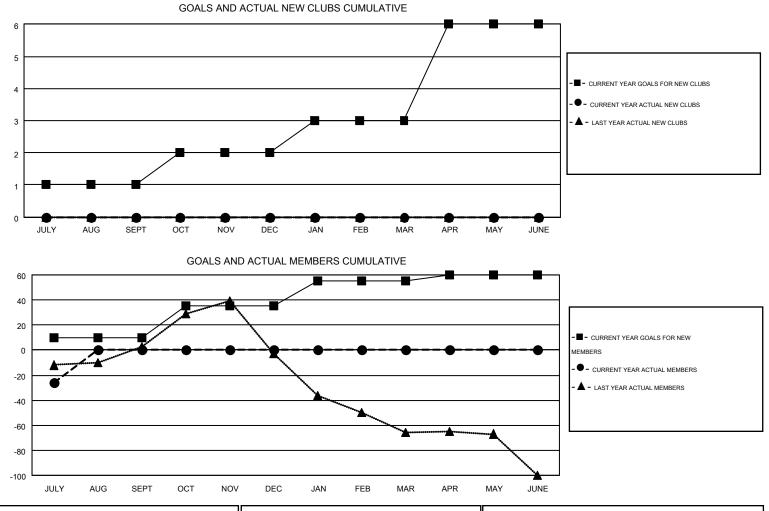

#### GMT: HARVEY WHITLEY

| GIVITUAT | GMT | CA | 1 |
|----------|-----|----|---|
|----------|-----|----|---|

|                       |                  | Clubs     |                  |                       |               |                    | Members                                |                    |                  |
|-----------------------|------------------|-----------|------------------|-----------------------|---------------|--------------------|----------------------------------------|--------------------|------------------|
| RESULTS FOR 2015-2016 |                  |           |                  | RESULTS FOR 2015-2016 |               |                    |                                        |                    |                  |
| QUARTER               | NEW CLUB<br>GOAL | NEW CLUBS | DROPPED<br>CLUBS | NET<br>GAIN/LOSS      | QUARTER       | NEW MEMBER<br>GOAL | CHARTER AND<br>NEW<br>MEMBERS<br>ADDED | DROPPED<br>MEMBERS | NET<br>GAIN/LOSS |
| JULY/AUG/SEPT         | 1                | 0         | 1                | -1                    | JULY/AUG/SEPT | 10                 | 20                                     | 46                 | -26              |
| OCT/NOV/DEC           | 1                | 0         | 0                | 0                     | OCT/NOV/DEC   | 25                 | 0                                      | 0                  | 0                |
| JAN/FEB/MAR           | 1                | 0         | 0                | 0                     | JAN/FEB/MAR   | 20                 | 0                                      | 0                  | 0                |
| APR/MAY/JUNE          | 3                | 0         | 0                | 0                     | APR/MAY/JUNE  | 5                  | 0                                      | 0                  | 0                |